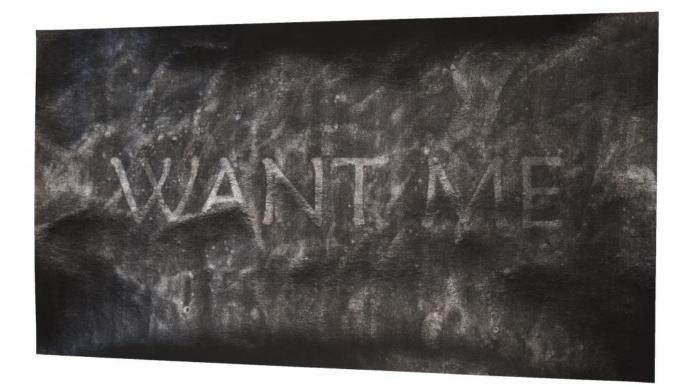

Dimensions 7x13 in./18x33 cm. Ground Bark White 100% Cotton Paper Medium Higgen's Ink Year Created 2020 Signature Location Verso

Copyright Sam Still 2019-2020, All Rights Reserved

Sam Still | Title and/or Inventory # 2020.022.13.07.07 ME; this is one of five original text based drawings included in box 2020.022.10.17.28 Sam Still m@samstill.com 212.874.2610

Dimensions 7x13 in./18x33 cm. Ground Bark White 100% Cotton Paper Medium Higgen's Ink Year Created 2020 Signature Location Verso

Copyright Sam Still 2019-2020, All Rights Reserved